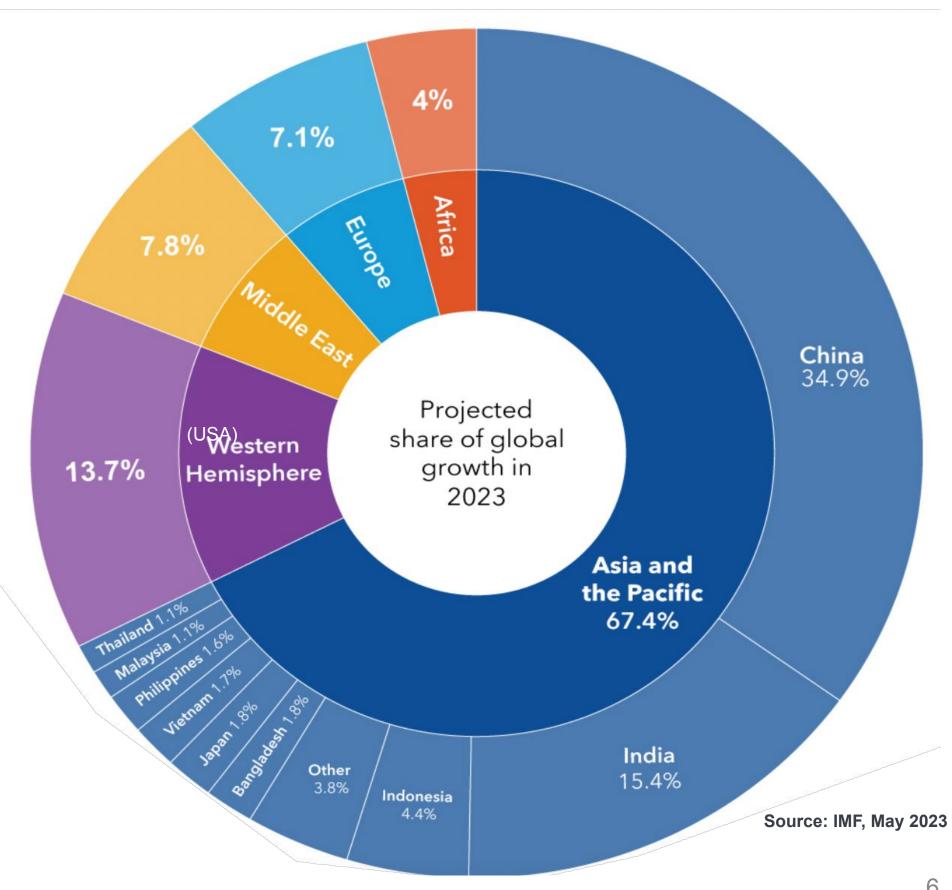

## Asia led by China, a vibrant PE market environment

China boasts over 12,800 PE and VC fund managers, with a combined AUM exceeding 3.74 trillion USD, positioning China as a leader in the Asian investment community.

#### PROJECTED CHINESE GLOBALGROWTH SHARE: 35%