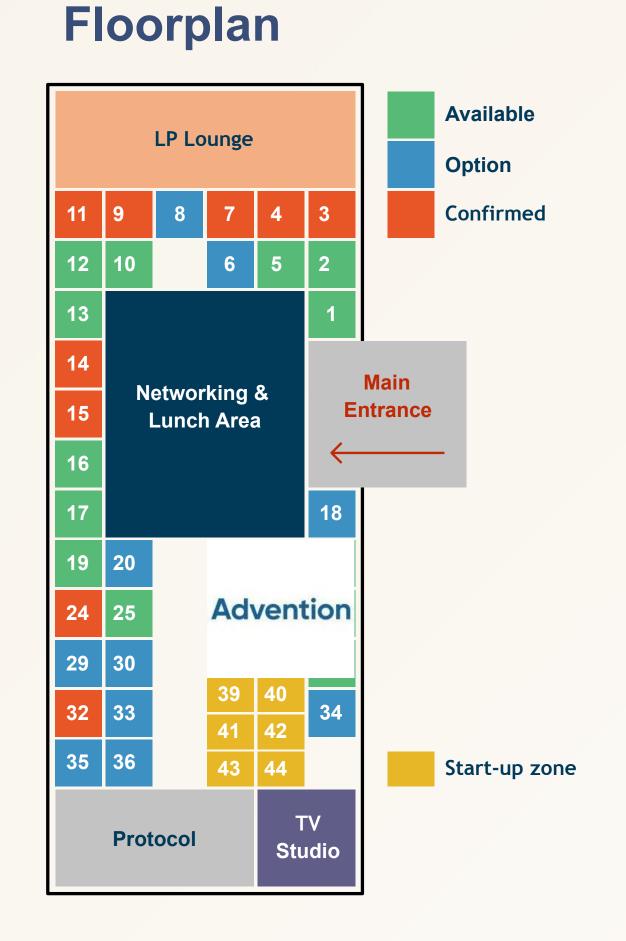

ea,
- 3. Pre-booking meetings database,
- 4. Two nights at the 5-star hotel,
- 5. Shanghai Airport hotel round trip pick-up,
- 6. Lunches + VIP dinner.

Booth /
Private Lounge/
Breakout sessions
Passes

Pass € 1,295

3
Passes
€ 3,000

5 Passes € 4,500

### Book a Booth / Private lounge (Fully equipped)

15m<sup>2</sup>

Open + wall

€ 9,800\*

25m<sup>2</sup>

**Open + closed meeting room** 

**€** 16,250\*

35m<sup>2</sup>

Open + 2 closed meeting rooms

**€** 20,000\*

\*Price does not include Individual Passes

\*Pass price: see page 15



#### You will benefit from:

- An « Industry partners» visibility
- Logo in the IPEM China website,
- Logo in the conference programme,
- Logo in the catalogue of the event,
- Logo in App to book your meetings in advance,
- VIP closed door meetings.





#### **Book a Private Breakout session**

- Included in the official programme of conferences, benefit from a targeted audience and an exclusive visibility.
- During the Breakout session, we will welcome high targeted audiences (50 pax). This session offers a unique opportunity for an in-depth dialogue encouraging the exchange of ideas and collaboration on topics of common interest.



**€ 12 000**\*

\*Price does not include Individual \*Passes: see page 15

#### You will benefit from:

- 2 hour thematic session dedicated to the theme of your choice, followed by Q/A
- **A** « content partner » visibility:
- Logo in the IPEM China website,
- Logo in the conference programme,
- Logo in the catalogue of the event,
- Logo in the event App,
- Promotional brochures/flyers distributed in the