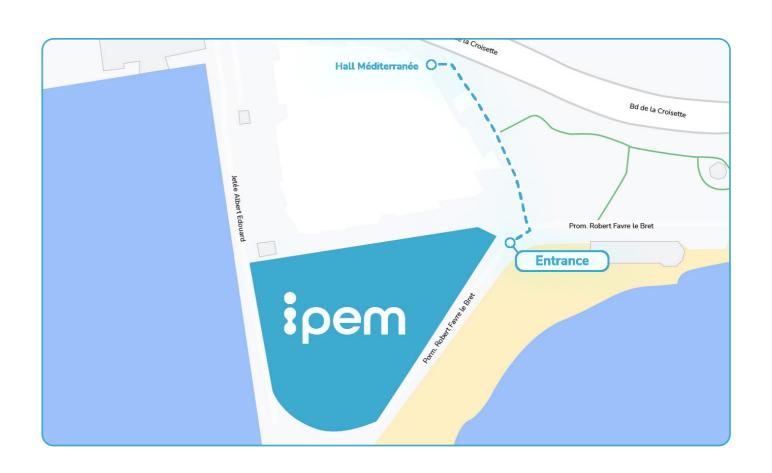

# **Collect your wristband**

4:00 PM - 9:30 PM

Go to the **Hall Méditerranée**, around the corner from the IPEM entrance, and show your **printed Pass**. After we scan it for the first time, you will receive your Wristband. Wear it throughout the event to access every IPEM venue.